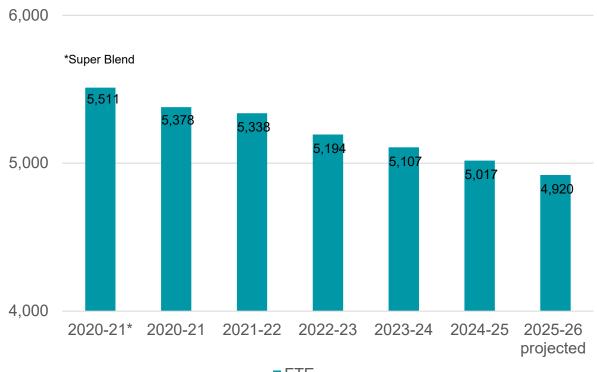

## State Revenue

- FTE: 4,920 (-97)
- Foundation: \$13,935
- Foundation revenue (-\$1.1m net impact)
- Remove nonrecurring revenue (-\$7.5m)