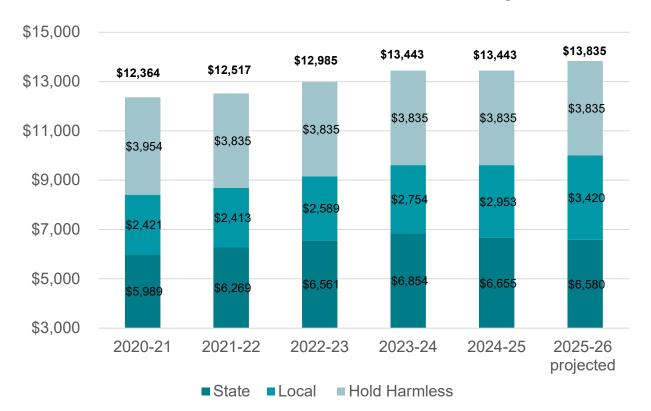

## **2025 Property Tax Millage Rates**

| Tax Base                                           | Purpose                                 | # of Mills       |  |  |
|----------------------------------------------------|-----------------------------------------|------------------|--|--|
| Non-Primary Residence Exemption Property (Non-PRE) | General<br>Operating                    | 18.000           |  |  |
| Primary Residence Exemption Property (PRE)         | General<br>Operating<br>(Hold Harmless) | 4.3836           |  |  |
| Commercial Personal Property                       | General<br>Operating                    | 10.3836          |  |  |
| All Classifications of Property                    | Debt Service &<br>Sinking Fund          | 2.7500<br>0.6907 |  |  |

# Five Year Non-Homestead Millage Comparison

Operating Debt Sinking Fund

# Five Year Homestead Millage Comparison

■ Hold Harmless
■ Debt
■ Sinking Fund