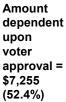

#### V. SINKING FUND DISCUSSION

The board of education discussed the recommendation of the administration, which was to place a proposal for a sinking fund replacement for 10 years on the November 2026 ballot. This proposal, if approved by the electors, will replace and extend the authority last approved by the electors in 2023 and which expires with the 2026 levy for the School District to levy a building and site sinking fund millage, the proceeds of which will be used to make improvements and repairs to the School District's facilities. Pursuant to State law, the expenditure of the building and site sinking fund millage proceeds must be audited, and the proceeds cannot be used for teacher, administrator or employee salaries, maintenance or other operating expenses. As a replacement of existing authority, shall the Bloomfield Hills Schools, County of Oakland, Michigan, be authorized to levy 1.5 mills (\$1.50 per \$1,000 of taxable valuation) for a period of ten (10) years, being the years 2026 to 2035, inclusive, to maintain a sinking fund to be used for the construction or repair of school buildings, school security improvements, the acquisition or upgrading of technology, the acquisition of student transportation vehicles, trucks and vans and parts, supplies and equipment used for the maintenance of these vehicles and for any other purposes permitted by law. This millage if approved and levied would provide estimated revenues to the School District of approximately \$7,960,000 in the first year that it is levied.