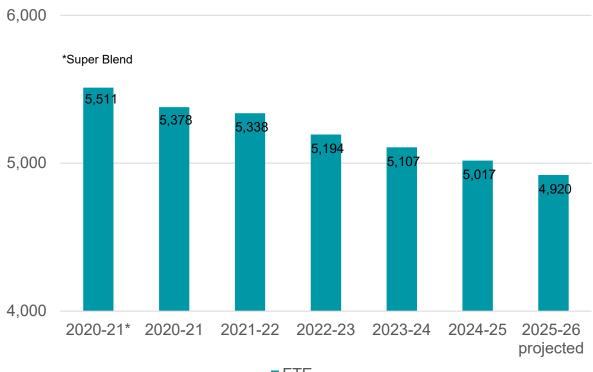

## State Revenue

- FTE: 4,920 (-97)
- Foundation: \$13,935
- Foundation revenue (-\$1.1m net impact)
- Remove nonrecurring revenue (-\$7.5m)

### **Foundation Allowance History**

### **State Aid Membership History**