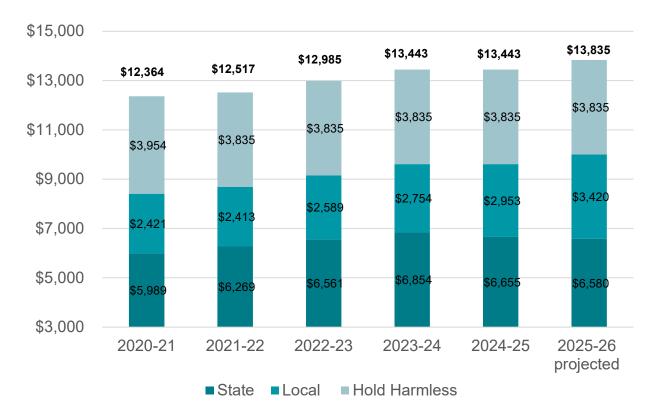

#### IV. BUDGET HIGHLIGHTS

Kandice Moynihan, Assistant Superintendent of Business Services, provided an overview of the 2024-25 General Fund amendment and the 2025-26 General Fund budget adoption. The district expects to close the 2024-25 fiscal year with a surplus of approximately \$780,000, ending the year with over twenty-one percent fund equity. The assumptions for the 2025-26 budget development were shared, and Assistant Moynihan informed the Board at the time of the adoption, the school district does not have a known 2025-26 State School Aid Budget. Based on the information known at this time and assumed projections, the school district is proposing a 2025-26 deficit of approximately \$1.9 million, requesting the Board to adopt the 2026-25 budget with a use of fund balance. The projected loss will reduce the General Fund fund balance to just under twenty percent, a fiscally healthy target foundation percentage. Projections for the 2026-27 and 2027-28 year were also shared in accordance with fund policy. Once the 2025-26 State budget is known as well as other variables such as enrollment and wages currently being negotiated, the 2025-26 budget and projections will be amended. Additionally, the Administration will spend the 2025-26 year developing a plan to close the structural gap and align expenditures with resources in conjunction with development of the strategic plan.