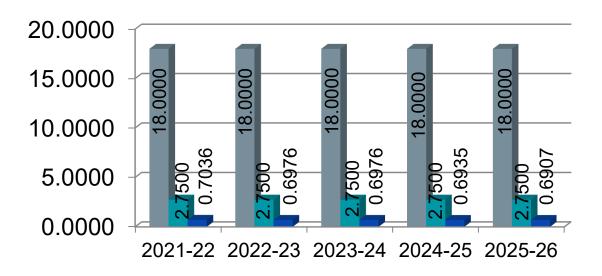

## **2025 Property Tax Millage Rates**

| Tax Base                                           | Purpose                                 | # of Mills       |  |  |
|----------------------------------------------------|-----------------------------------------|------------------|--|--|
| Non-Primary Residence Exemption Property (Non-PRE) | General<br>Operating                    | 18.000           |  |  |
| Primary Residence Exemption Property (PRE)         | General<br>Operating<br>(Hold Harmless) | 4.3836           |  |  |
| Commercial Personal Property                       | General<br>Operating                    | 10.3836          |  |  |
| All Classifications of Property                    | Debt Service &<br>Sinking Fund          | 2.7500<br>0.6907 |  |  |

# Five Year Non-Homestead Millage Comparison

Operating Debt Sinking Fund