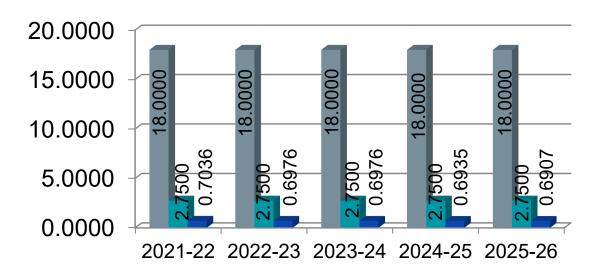

## **2025 Property Tax Millage Rates**

| Tax Base                                           | Purpose                                 | # of Mills       |  |  |
|----------------------------------------------------|-----------------------------------------|------------------|--|--|
| Non-Primary Residence Exemption Property (Non-PRE) | General<br>Operating                    | 18.000           |  |  |
| Primary Residence Exemption Property (PRE)         | General<br>Operating<br>(Hold Harmless) | 4.3836           |  |  |
| Commercial Personal Property                       | General<br>Operating                    | 10.3836          |  |  |
| All Classifications of Property                    | Debt Service &<br>Sinking Fund          | 2.7500<br>0.6907 |  |  |

# Five Year Non-Homestead Millage Comparison

Operating Debt Sinking Fund