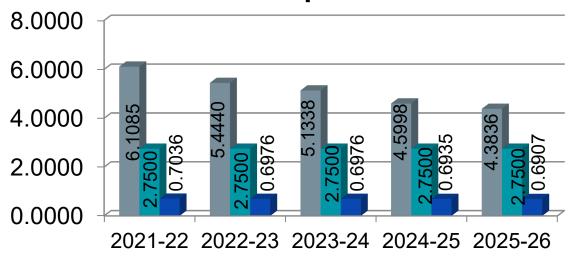

## **2025 Property Tax Millage Rates**

| Tax Base                                           | Purpose                                 | # of Mills       |  |  |
|----------------------------------------------------|-----------------------------------------|------------------|--|--|
| Non-Primary Residence Exemption Property (Non-PRE) | General<br>Operating                    | 18.000           |  |  |
| Primary Residence Exemption Property (PRE)         | General<br>Operating<br>(Hold Harmless) | 4.3836           |  |  |
| Commercial Personal Property                       | General<br>Operating                    | 10.3836          |  |  |
| All Classifications of Property                    | Debt Service &<br>Sinking Fund          | 2.7500<br>0.6907 |  |  |

# Five Year Homestead Millage Comparison

■ Hold Harmless
■ Debt
■ Sinking Fund